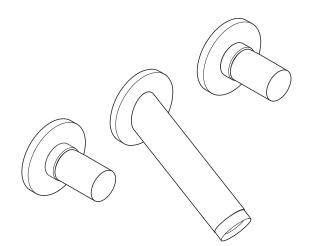

# Axor Starck Wall Mounted Widespread Lavatory Set





#### **Product Features**

- 90° ceramic cartridges
- Cascade no-clog aerator
- 2.2 gpm max.
- No drain included

### **Code Compliance**

This unit meets or exceeds the following:

- ASME A112.18.1
- CSA B125.1
- Listed by IAPMO
- Approved for use in Massachusetts

#### **Available Finishes**

| Chrome         | 10313001 |
|----------------|----------|
| Brushed Nickel | 10313821 |

### **Required Accessories**

Rough

10303181

## **Optional Accessories**

| Grid drain, chrome         | 06400000 |
|----------------------------|----------|
| Grid drain, brushed nickel | 06400820 |

The measurements shown are for reference only.

Products and specifications shown are subject to change without notice.

Specification sheet revised 1/2008